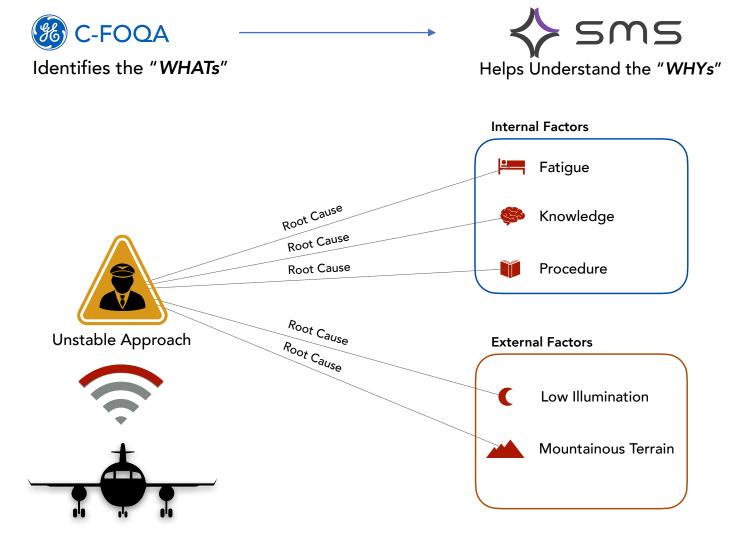

#### Why GE C-FOQA?

C-FOQA is important because it *automatically* and *objectively* captures specific aircraft deviations (e.g., incomplete flight controls checks, unstable approaches). By tracking and trending this information, organizations can see where they need to allocate safety resources.

## Benefits of an integrated VOCUS SMS / GE C-FOQA solution:

- Saves Time: Avoid double-data entry.
- Improves Accuracy: Reduce errors caused by manually inputing data into VOCUS SMS.
- Comprehensive Reporting: Get a more detailed look at events by linking C-FOQA reports to pilot-submitted reports.
- Detailed Insights: Use VOCUS SMS to help identify the root causes human, organizational, environmental, and mechanical – of C-FOQA events